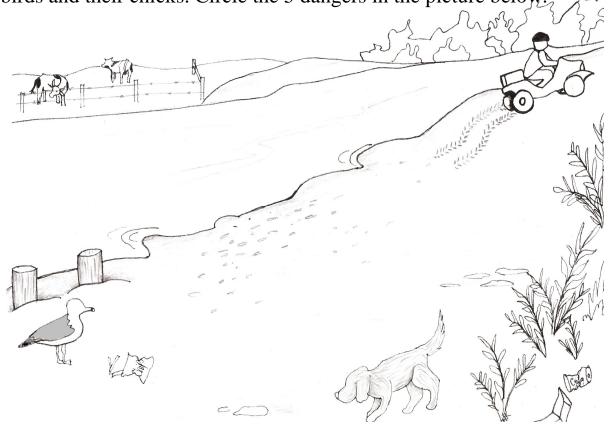

## Caution! Piping Plover Nesting

When nesting on the shore of Lake Winnipeg the Piping Plover may run into both natural and human made dangers, these may threaten the birds and their chicks. Circle the 5 dangers in the picture below.