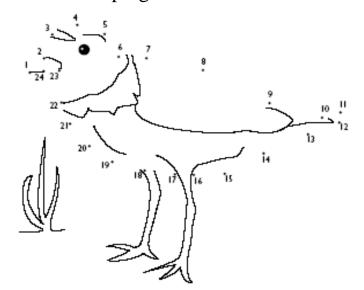

## **Connect the Dots**

The Piping Plover nest on the shores of Lake Winnipeg, on the same beach you and I enjoy. Learn what the Piping Plover looks like so you can make sure you give them a lot of space. Follow the numbers to draw the Piping Plover.