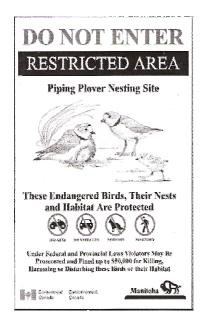

Look for this sign on the beaches of Lake
Winnipeg. Do your part to protect the Piping
Plover by giving them lots of space to raise their young.