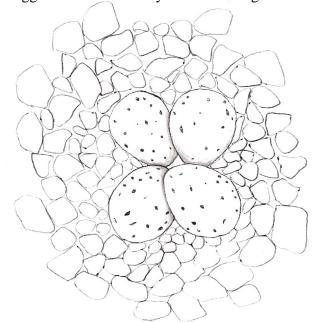

In 2008 only 4 Piping Plover nests were found in Manitoba, three at Grand Beach and one at Elk Island Provincial Park. Piping Plover nests and eggs are well camouflaged on the sandy beaches of Lake Winnipeg. The male bird makes a shallow depression in the sand, called a scrape. The birds then line the scrape with rocks. The female lays 4 small, speckled eggs. Colour the rocks and eggs in the nest so they are camouflaged on Grand Beach.