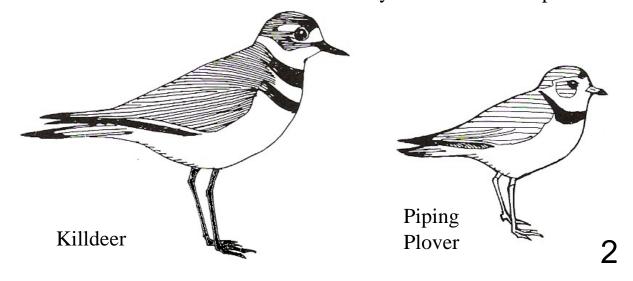

# Spot the Differences

Another shorebird, the Killdeer, also nests at Grand Beach Provincial Park. Unlike the Piping Plover the Killdeer is not endangered. Circle the differences between the birds to learn how you can tell them apart.