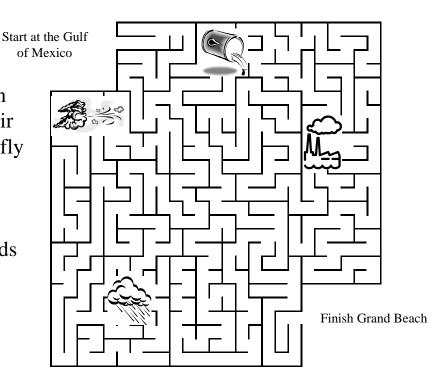

# Migration Mania

Each March Piping Plovers begin a long migration from their winter home along the Gulf of Mexico to the sandy beaches of Lake Winnipeg. Arriving in Manitoba in April or early-May pairs of birds quickly find a good spot to make their nest.

Sometimes the birds run into problems along their journey. Help the birds fly through the Migration Maze to their summer nesting site at Grand Beach. Avoid the hazards along the way.